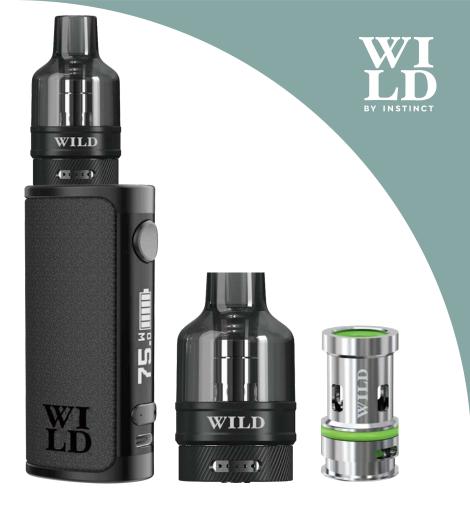

## Coil

The Coil provided is a 0.6 oHm coil, which has an ideal wattage range of between 18 & 26W. The Coil is matched to the Wild by Instinct 60ml Liquid range, to ensure the lowest emissions.

### **COLOURED PODS FOR NICOTINE NAVIGATION**

The Wild by Instinct W75 Tank has 4 key parts, the Device, the Tank Base, the Coil & Tank. The Coils should be replaced weekly and the Tank approximately twice a year.