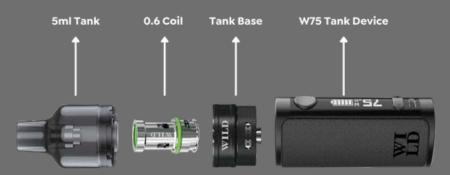

### **COLOURED PODS FOR NICOTINE NAVIGATION**

The Wild by Instinct W75 Tank has 4 key parts, the Device, the Tank Base, the Coil & Tank. The Coils should be replaced weekly and the Tank approximately twice a year.

## Coil

The Coil provided is a 0.6 oHm coil, which has an ideal wattage range of between 18 & 26W. The Coil is matched to the Wild by Instinct 60ml Liquid range, to ensure the lowest emissions.

## 5ml Tank

This bottom fill, 5ml tank, has adjustable airflow to suit your personal needs. Simply move the Tank base to open or close the airflow for the tank.

## **W75 Device**

This 3,000mAh device, has a 5 click turn on and off fire button, an a large OELD screen.

With a powerful 75W output, this long lasting, fast charging
Therapeutic Tank system, is as plug and play as vaping gets.