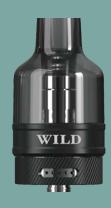

## 5ml Tank

This bottom fill, 5ml tank, has adjustable airflow to suit your personal needs. Simply move the Tank base to open or close the airflow for the tank.