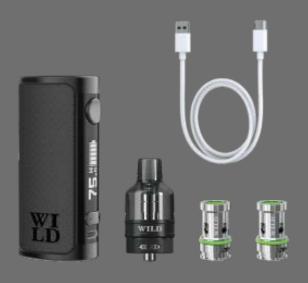

## **W75 Device**

This 3,000mAh device, has a 5 click turn on and off fire button, an a large OELD screen.

With a powerful 75W output, this long lasting, fast charging
Therapeutic Tank system, is as plug and play as vaping gets.

## 5ml Tank

This bottom fill, 5ml tank, has adjustable airflow to suit your personal needs. Simply move the Tank base to open or close the airflow for the tank.

## Coil

The Coil provided is a 0.6 oHm coil, which has an ideal wattage range of between 18 & 26W. The Coil is matched to the Wild by Instinct 60ml Liquid range, to ensure the lowest emissions.

## Charging

• The device can be charged through the USB Type-C port, via a wall adapter or a computer.