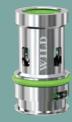

## Coil

The Coil provided is a 0.6 oHm coil, which has an ideal wattage range of between 18 & 26W. The Coil is matched to the Wild by Instinct 60ml Liquid range, to ensure the lowest emissions.