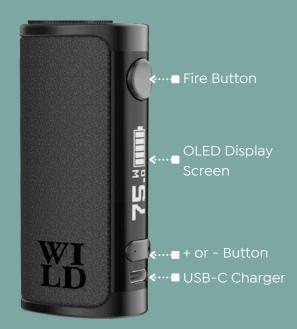

### Power On/Off:

• Press and hold the fire button 5 times in quick succession to turn the W75 unit on or off.

## Vaping:

• When the device is on, press and hold the fire button and inhale, release the button when you wish to stop inhaling.

### Button Lock:

• When In the power on state, keep holding the + and - buttons simultaneously to lock/unlock the two buttons.

## Stealth On/Off

• When In the power on state, keep pressing the fire button and + button simultaneously to switch between Stealth On and stealth Off. In Stealth On, the screen will remain off while you are vaping.

## Turn the Screen Upside Down

• When In the power on state, press the fire button and the - button simultaneously for one second, the screen will rotate 180 degrees.

## Charging

• The device can be charged through the USB Type-C port, via a wall adapter or a computer.